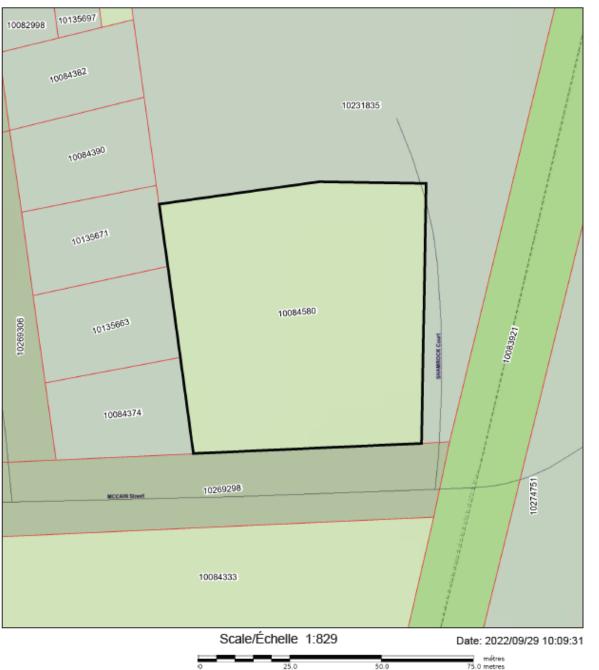

BE IT ENACTED by the Council of the Town of Florenceville-Bristol that Zoning By-Law No. 13B, The Town of Florenceville-Bristol Zoning By-Law, is hereby amended as follows:

By rezoning lands to be subdivided located at 49 McCain Street identified as PID#10084580, as shown on Schedule "A" attached to, outlined in black and forming part of this by-law amendment, from "MU-2" Mixed Use Core Zone to "MU-1" Mixed Use Main Street Zone.

And further that such parcel of land, Schedule "A" attached, be delineated on the Town of Florenceville-Bristol Ward 2 Zoning Map attached to Zoning By-Law No. 13A as "MU-1" Mixed Use Main Street Zone.